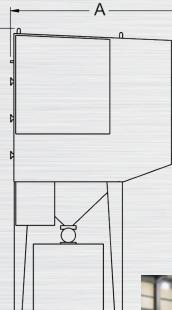

#### Specification

| Model              | Unit                            | DC 2-8      | DC 3-12     | DC 3-18     | DC 3-24     | DC 3-30     | DC 3-36     |
|--------------------|---------------------------------|-------------|-------------|-------------|-------------|-------------|-------------|
| No. of filter      |                                 | 8           | 12          | 18          | 24          | 30          | 36          |
| No. of valve       |                                 | 4           | 6           | 9           | 12          | 15          | 18          |
| Filtration area    | m <sup>2</sup> /ft <sup>2</sup> | 140 / 1,520 | 210 / 2,280 | 310 / 3,420 | 420 / 4,560 | 530 / 5,700 | 630 / 6,840 |
| Overall length (A) | mm                              | 2,280       | 2,280       | 2,280       | 2,280       | 2,280       | 2,280       |
| Overall width (B)  | mm                              | 1,470       | 1,470       | 2,110       | 2,630       | 3,140       | 3,620       |
| Overall height (C) | mm                              | 2,910       | 2,910       | 3,680       | 3,680       | 3,680       | 3,680       |

#### Dimensions

• Athlete CNC cutting machine