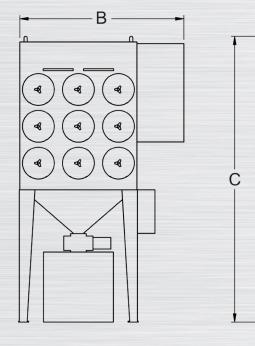

#### Specification

| Model              | Unit                            | DC 2-8      | DC 3-12     | DC 3-18     | DC 3-24     | DC 3-30     | DC 3-36     |
|--------------------|---------------------------------|-------------|-------------|-------------|-------------|-------------|-------------|
| No. of filter      |                                 | 8           | 12          | 18          | 24          | 30          | 36          |
| No. of valve       |                                 | 4           | 6           | 9           | 12          | 15          | 18          |
| Filtration area    | m <sup>2</sup> /ft <sup>2</sup> | 140 / 1,520 | 210 / 2,280 | 310 / 3,420 | 420 / 4,560 | 530 / 5,700 | 630 / 6,840 |
| Overall length (A) | mm                              | 2,280       | 2,280       | 2,280       | 2,280       | 2,280       | 2,280       |
| Overall width (B)  | mm                              | 1,470       | 1,470       | 2,110       | 2,630       | 3,140       | 3,620       |
| Overall height (C) | mm                              | 2,910       | 2,910       | 3,680       | 3,680       | 3,680       | 3,680       |

#### Dimensions

• Athlete CNC cutting machine