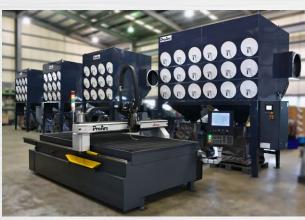

ProArc provides ONE-STOP-SHOP high quality, metal cutting machines and our focus has been on the metal work market since 1966. ProArc manufactures CNC plasma and laser cutting machines with fume extraction table and dust collectors available to offer a complete solution.

### **ProArc DC Dust Collectors**

- ProArc nanofiber filter dust collector creates a clean and safe working environment
- Automatic pulse clean function according to the pressure sensor during operation
- · Compact design offers max. cleaning efficiency in smaller footprints
- Quick relief cover provides faster filter replacement

# **Dust Collectors**

No fume / Healthy / Cost-saving