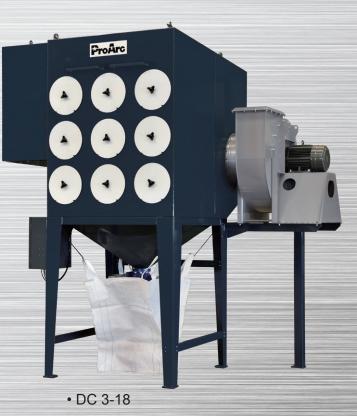

### **ProArc DC Dust Collectors**

- ProArc nanofiber filter dust collector creates a clean and safe working environment
- Automatic pulse clean function according to the pressure sensor during operation
- · Compact design offers max. cleaning efficiency in smaller footprints
- Quick relief cover provides faster filter replacement

# **Dust Collectors**

No fume / Healthy / Cost-saving

#### Specification

| Model              | Unit                            | DC 2-8      | DC 3-12     | DC 3-18     | DC 3-24     | DC 3-30     | DC 3-36     |
|--------------------|---------------------------------|-------------|-------------|-------------|-------------|-------------|-------------|
| No. of filter      |                                 | 8           | 12          | 18          | 24          | 30          | 36          |
| No. of valve       |                                 | 4           | 6           | 9           | 12          | 15          | 18          |
| Filtration area    | m <sup>2</sup> /ft <sup>2</sup> | 140 / 1,520 | 210 / 2,280 | 310 / 3,420 | 420 / 4,560 | 530 / 5,700 | 630 / 6,840 |
| Overall length (A) | mm                              | 2,280       | 2,280       | 2,280       | 2,280       | 2,280       | 2,280       |
| Overall width (B)  | mm                              | 1,470       | 1,470       | 2,110       | 2,630       | 3,140       | 3,620       |
| Overall height (C) | mm                              | 2,910       | 2,910       | 3,680       | 3,680       | 3,680       | 3,680       |