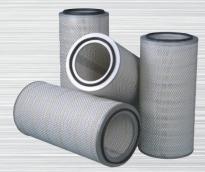

## **Cartridge Filters**

- Nano fiber filter
- Fire resistant media
- Longer filter life reduces replacement cost
- Better pulse cleaning